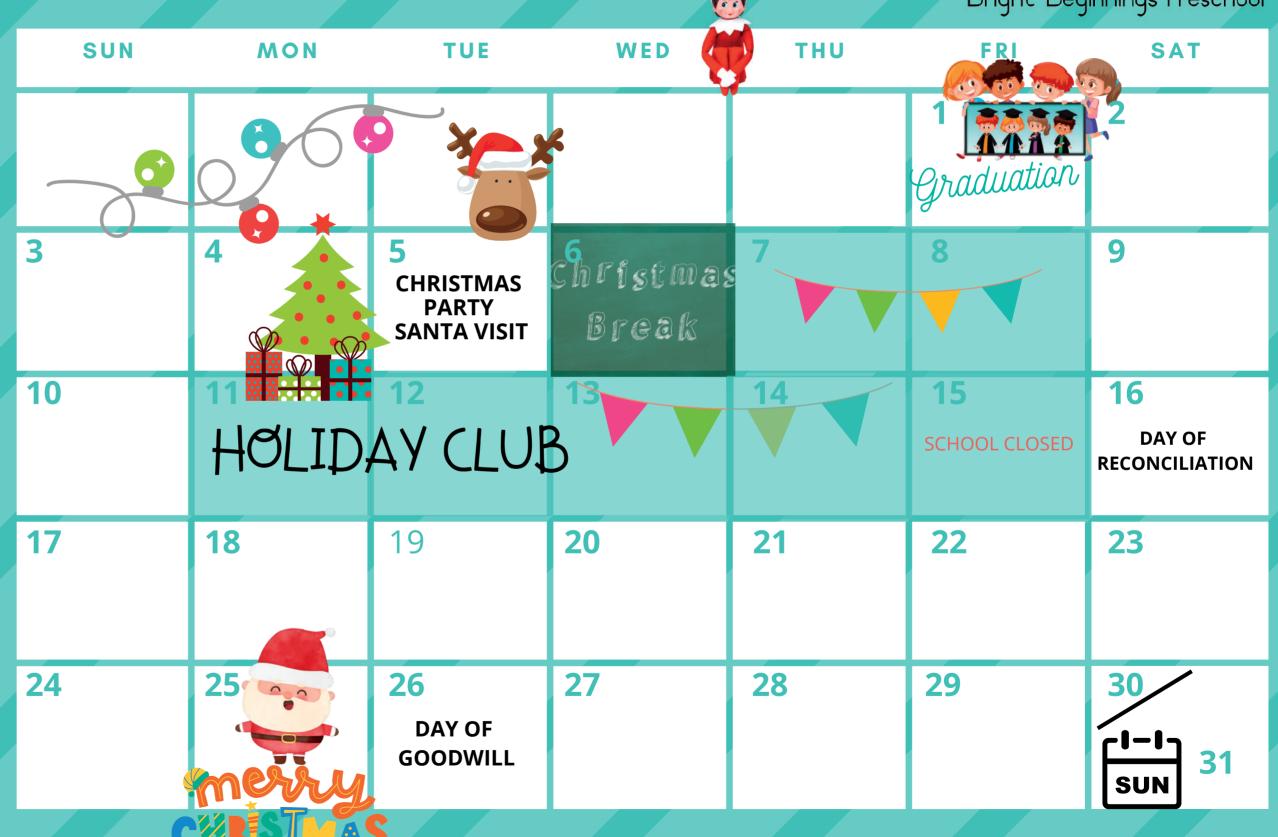

311111      | 4<br>CONCERT<br>DAY        |          |
| 5   | 6 Dinosaurs        | 7                       | 8           | 9        | 10          | 11                         |          |
| 12  | 13<br>Wild Animals | 14<br>(2)<br>(2)<br>(3) | 15          | 16       | 17          | 18                         |          |
| 19  | 20 children's pay  | 21                      | 22          | 23       | 24          | 25                         |          |
| 26  | 27 CHRISTMAS       | 28                      | 29          | 30       |             |                            | <b>→</b> |
|     |                    |                         |             |          |             |                            | 0        |

### DECEMBER

Bright Beginnings Preschool

Bright Beginnings Preschool